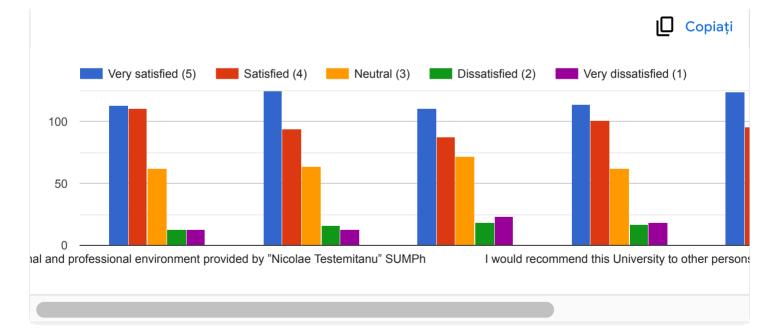

F. Please evaluate your satisfaction level towards some general aspects regarding the "Nicolae Testemitanu" SUMPh

## Your comments and suggestions:

27 de răspunsuri

Good

.

The university is good , life is good but there is sometimes things that force us to keep looking forward to leave

Nothing

GOOD

Goo