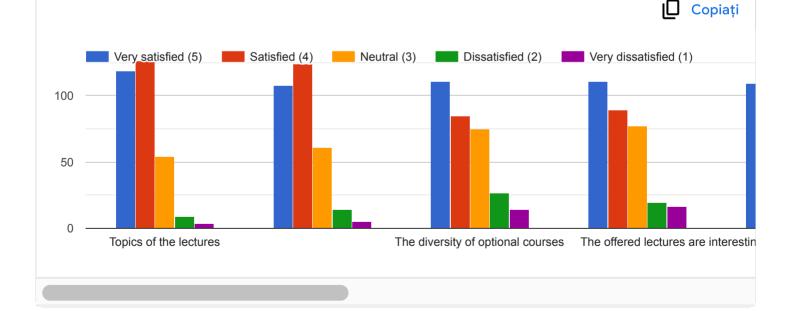

C. Please evaluate your satisfaction level towards the study programme and curriculum of "Nicolae Testemitanu" SUMPh

| Your comments and suggestions:                                                                                                                                                                                      |  |
|---------------------------------------------------------------------------------------------------------------------------------------------------------------------------------------------------------------------|--|
| 35 de răspunsuri                                                                                                                                                                                                    |  |
| Good                                                                                                                                                                                                                |  |
|                                                                                                                                                                                                                     |  |
| Good                                                                                                                                                                                                                |  |
| I think the curriculum is not challenging enough . We should be thought more vastly                                                                                                                                 |  |
| Not bad but can be better                                                                                                                                                                                           |  |
| Nothing                                                                                                                                                                                                             |  |
| GOOD                                                                                                                                                                                                                |  |
| Please start offline teaching in next academic year                                                                                                                                                                 |  |
| There is no practical which we can work at hospitals and without practical it is very difficult to learn ,In<br>Medicine 1 people have more advantage of doing practical as compared to Medicine 2.In future kindly |  |