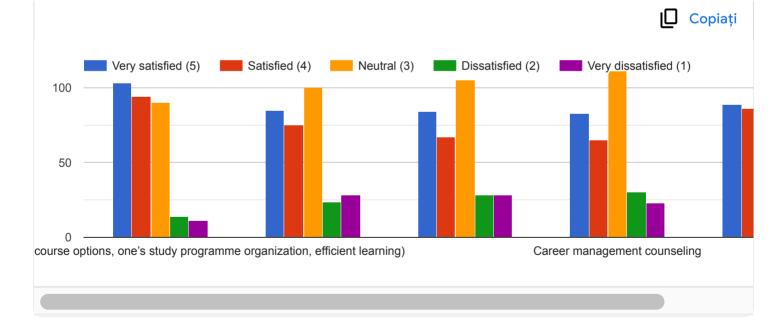

C. Please evaluate your satisfaction level towards the study programme and curriculum of "Nicolae Testemitanu" SUMPh

| Your comments and suggestions:                                                                                                                                                                                      |  |
|---------------------------------------------------------------------------------------------------------------------------------------------------------------------------------------------------------------------|--|
| 35 de răspunsuri                                                                                                                                                                                                    |  |
| Good                                                                                                                                                                                                                |  |
|                                                                                                                                                                                                                     |  |
| Good                                                                                                                                                                                                                |  |
| I think the curriculum is not challenging enough . We should be thought more vastly                                                                                                                                 |  |
| Not bad but can be better                                                                                                                                                                                           |  |
| Nothing                                                                                                                                                                                                             |  |
| GOOD                                                                                                                                                                                                                |  |
| Please start offline teaching in next academic year                                                                                                                                                                 |  |
| There is no practical which we can work at hospitals and without practical it is very difficult to learn ,In<br>Medicine 1 people have more advantage of doing practical as compared to Medicine 2.In future kindly |  |

D. Please evaluate your satisfaction level towards the final evaluation methods within "Nicolae Testemitanu" SUMPh

| Your comments and suggestions:                                                                     |  |
|----------------------------------------------------------------------------------------------------|--|
| 34 de răspunsuri                                                                                   |  |
|                                                                                                    |  |
| Good                                                                                               |  |
| Please stop the trafficking or bribery happening in pathology department                           |  |
| Some times with oral examinations, the miss understanding can develop into ( come back next time ) |  |
| Nothing                                                                                            |  |
| GOOD                                                                                               |  |
| Good                                                                                               |  |
| The negative marking in moodle should be avoided                                                   |  |
| i dont know about licence thesis, as it was obligatory to answer i marked it.                      |  |

E. Please evaluate your satisfaction level towards counseling services and professional/career guidance offered by the "Nicolae Testemitanu" SUMPh's staff:

| Your comments and suggestions:                                                                                           |  |
|--------------------------------------------------------------------------------------------------------------------------|--|
| 30 de răspunsuri                                                                                                         |  |
| Good                                                                                                                     |  |
| Great                                                                                                                    |  |
| Nothing                                                                                                                  |  |
| GOOD                                                                                                                     |  |
| Good                                                                                                                     |  |
| Career counseling is not seen in University                                                                              |  |
| I HAVE BEEN HERE FOR 2 YEARS NOW WHERES THE EXTRACURRICULAR ACTIVITES FOR<br>INTERNATIONAL STUDENTS OR EVEN SPORTSSS???? |  |