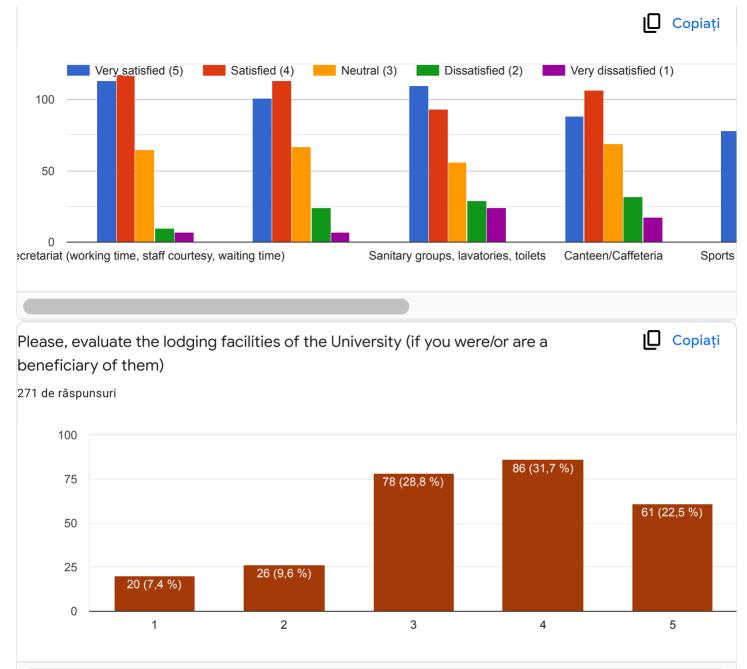

B. Please evaluate your satisfaction level towards the following resources and educational amenities: