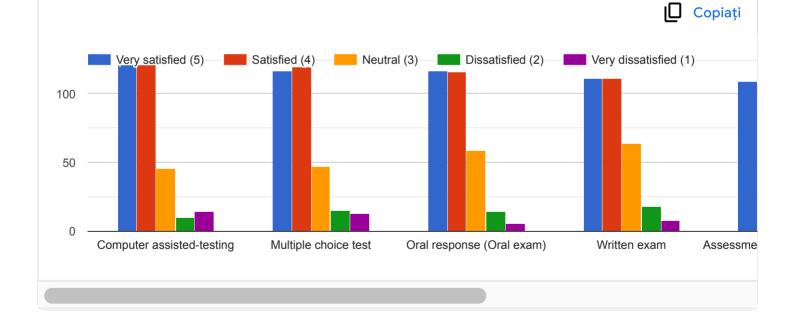

B. Please evaluate your satisfaction level towards the following resources and educational amenities:

## Your comments and suggestions:

34 de răspunsuri

Good

.

Can be managed

**KEEP WELL** 

All the students are not able to get the books due to its availability

my marking regarding the classrooms is based on few days i went to college,most of our academics where based on online.

Please include more books of Indian authors which will be more useful for Indian students as well as others.

The internet connection is very slow please fix the issue .

Some rooms are congested please make sure that there is ventilation in rooms which help the students to learn in a good environment