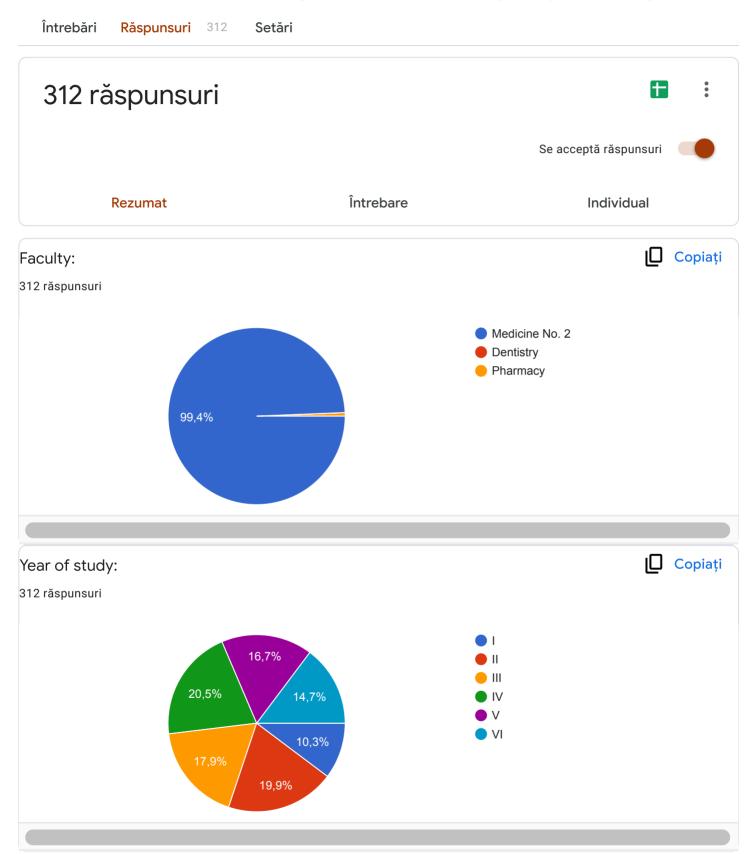

2021 IQuestionnaire for assessing the satisfaction level regarding the learning environ



A. Please evaluate your level of satisfaction towards the student administrative services of "Nicolae Testemitanu" SUMPh



| Your comments and suggestions:                                |  |
|---------------------------------------------------------------|--|
| 57 de răspunsuri                                              |  |
| Good                                                          |  |
|                                                               |  |
| Toilets are bad at different hospitals or departments.        |  |
| We would like a clean restrooms at all the branches           |  |
| With time i hope for development                              |  |
| SPORTS FACULTY ARE RACIST TOWARDS INTERNATIONAL STUDENTS      |  |
| indian students must be allowed to go for badminton