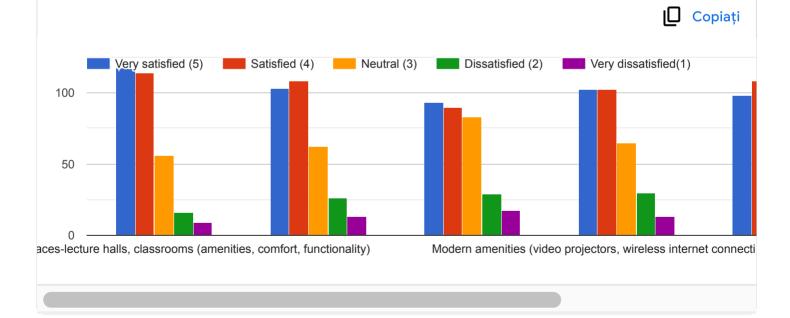

B. Please evaluate your satisfaction level towards the following resources and educational amenities: