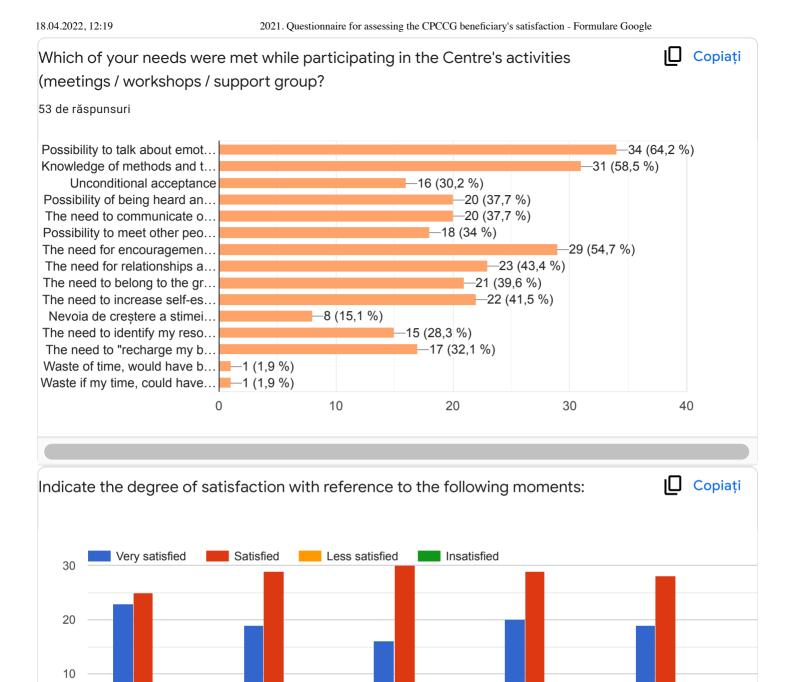

## 2021. Questionnaire for assessing the CPCCG beneficiary's satisfaction

Întrebări <mark>Răspunsuri</mark> 53 Setări

The alloted time for the activity

Attitude and behavior of the moderator

Cabinet arrangement (armchairs, table, ma